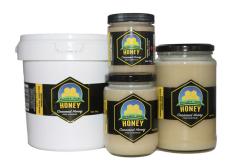

# Creamed Canola Honey

|         | 250g |         | 500g |
|---------|------|---------|------|
| \$8.00  |      | \$10.00 |      |
|         | 1KG  |         | 3KG  |
| \$15.00 |      | \$35.00 |      |