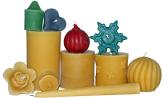

### Beeswax Candles

|                        | Yellow  | Red     | Green   | Purple  |
|------------------------|---------|---------|---------|---------|
| Tealight (6pk)         | \$9.00  | \$9.00  | \$9.00  | \$9.00  |
| Votive (2pk)           | \$6.00  | \$7.00  | \$7.00  | \$7.00  |
| Taper                  | \$3.00  | \$4.00  | \$4.00  | \$4.00  |
| Floating Rose          | \$5.50  | \$6.00  | \$6.00  | \$6.00  |
| Floating Snowflake     | \$4.50  | \$5.50  | \$5.50  | \$5.50  |
| (2pk) Floating Hearts  | \$6.00  | \$7.00  | \$7.00  | \$7.00  |
| Spiral Ball            | \$12.00 | \$13.00 | \$13.00 | \$13.00 |
| Pumpkin                | \$4.00  | \$5.00  | \$5.00  | \$5.00  |
| Pillar with Bee Design | \$12.00 | \$13.00 | \$13.00 | \$13.00 |
| 3x3 Pillar             | \$17.00 | \$18.00 | \$18.00 | \$18.00 |
| 3x5 Pillar             | \$27.00 | \$28.00 | \$28.00 | \$28.00 |