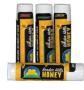

#### Beeswax Lip Balm

Made with Young Living Essential Oils

| Plain      | \$4.00 |  |
|------------|--------|--|
| Peppermint | \$4.00 |  |
| Lemon      | \$4.00 |  |
| Orange     | \$4.00 |  |