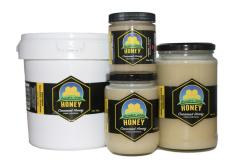

## Creamed Canola Honey

| 250g    | 500g    |  |
|---------|---------|--|
| \$8.00  | \$10.00 |  |
| 1KG     | 3KG     |  |
| \$15.00 | \$35.00 |  |

Flavoured Honey