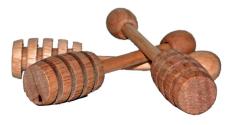

## **Honey Dippers**

\$3.00

Cinnamon Lemon Blueberry Strawberry Raspberry

|      |        | •       |  |
|------|--------|---------|--|
|      | 250g   | 500g    |  |
| on   | \$8.00 | \$12.00 |  |
|      | \$8.00 | \$12.00 |  |
| ry   | \$8.00 | \$12.00 |  |
| erry | \$8.00 | \$12.00 |  |
| ry   | \$8.00 | \$12.00 |  |