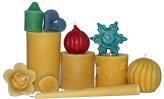

## Beeswax Candles

|                    | Yellow    | Red       | Green   | Purple  |  |
|--------------------|-----------|-----------|---------|---------|--|
| Tealight (4pk)     | \$7.00    | \$8.00    | \$8.00  | \$8.00  |  |
| Tealight (6pk)     | \$9.00    | \$9.00    | \$9.00  | \$9.00  |  |
| Votive (2pk)       | \$6.00    | \$7.00    | \$7.00  | \$7.00  |  |
| Taper              | \$3.00    | \$4.00    | \$4.00  | \$4.00  |  |
| Floating Rose      | \$5.50    | \$6.00    | \$6.00  | \$6.00  |  |
| Floating Snowflake | \$4.50    | \$5.50    | \$5.50  | \$5.50  |  |
| Floating Hearts    | \$6.00    | \$7.00    | \$7.00  | \$7.00  |  |
| (2pk) Spiral Ball  | \$12.00   | \$13.00   | \$13.00 | \$13.00 |  |
| Pumpkin            | \$4.00    | \$5.00    | \$5.00  | \$5.00  |  |
| Pillar with Bee    | \$12.00   | \$13.00   | \$13.00 | \$13.00 |  |
| Design 3x3 Pillar  | \$17.00   | \$18.00   | \$18.00 | \$18.00 |  |
| 3x5 Pillar         | \$27.00   | \$28.00   | \$28.00 | \$28.00 |  |
| Name:              | Quantity: |           |         |         |  |
| Phone:             | Total \$  | Total \$: |         |         |  |