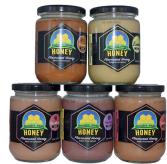

## **Honey Dippers**

\$3.00

Cinnamon Lemon Blueberry Strawberry Raspberry

|      |        | •       |  |
|------|--------|---------|--|
|      | 250g   | 500g    |  |
| on   | \$8.00 | \$12.00 |  |
|      | \$8.00 | \$12.00 |  |
| ry   | \$8.00 | \$12.00 |  |
| erry | \$8.00 | \$12.00 |  |
| ry   | \$8.00 | \$12.00 |  |