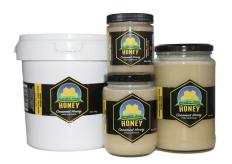

# Creamed Canola Honey

| 250g    | 500g    |
|---------|---------|
| \$7.00  | \$9.00  |
| 1KG     | 3KG     |
| \$13.00 | \$30.00 |